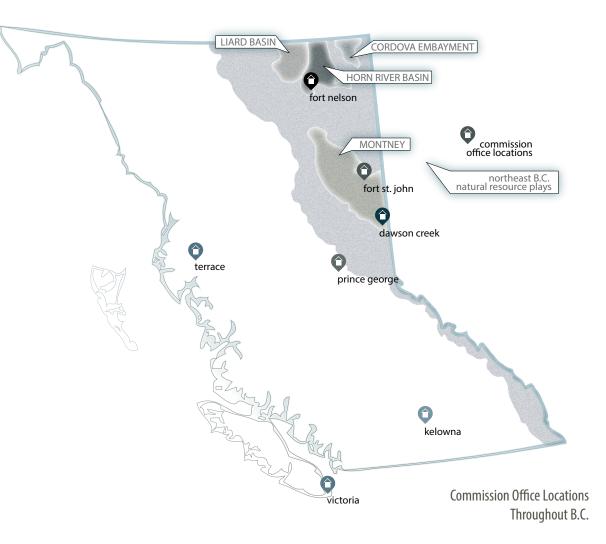

# BC OIL AND GAS COMMISSION

he <u>BC Oil and Gas Commission</u> (Commission) is the provincial regulatory agency with responsibilities for regulating oil and gas activities in British Columbia, including exploration, development, pipeline transportation and reclamation.

The Commission's core services include reviewing and assessing applications for industry activity, consulting with First Nations, cooperating with partner agencies, and ensuring industry complies with provincial legislation and all regulatory requirements. The public interest is protected by ensuring public safety, respecting those affected by oil and gas activities, conserving the environment, and ensuring equitable participation in production.

The Commission is responsible for reviewing, assessing, and making decisions on water authorizations from both surface and subsurface water sources. The Commission has the expertise and tools to make informed water allocation decisions, and protecting and maintaining environmental and community water needs are its first priorities.