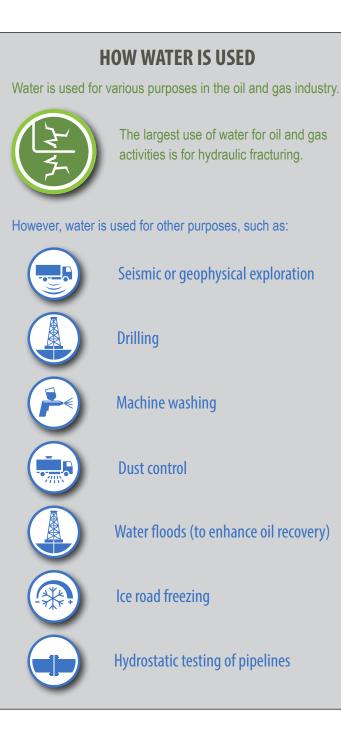

# HOW WATER IS ACCESSED

here are different ways the oil and gas industry may access water in British Columbia. Some methods are managed through provincial legislation, including:

- Water licences issued under the Water Sustainability Act (WSA) for surface and groundwater. The Commission has staff designated as Regional Water Managers with authority for issuing and administering long-term water licences.
- Short-term surface water use or diversion approvals issued under Section 10 of the WSA. Short-term water use is administered by the Commission.
- Water source wells authorized by the Commission under the Oil and Gas Activities Act (OGAA). Water source wells are a specific type of well where the water withdrawn is intended for injection into an underground formation to enhance oil or natural gas recovery.
- **Flowback water** that returns to the surface after being injected for hydraulic fracturing.
- **Produced water** that flows to the surface as a by-product of oil and gas production.

The oil and gas industry can access water by means outside of regulatory oversight:

• **Private agreements** can be made with landowners or others who have a source of surface water supply such as a dugout or a groundwater well. In some cases, private agreements may require a Waterworks water licence under the WSA.