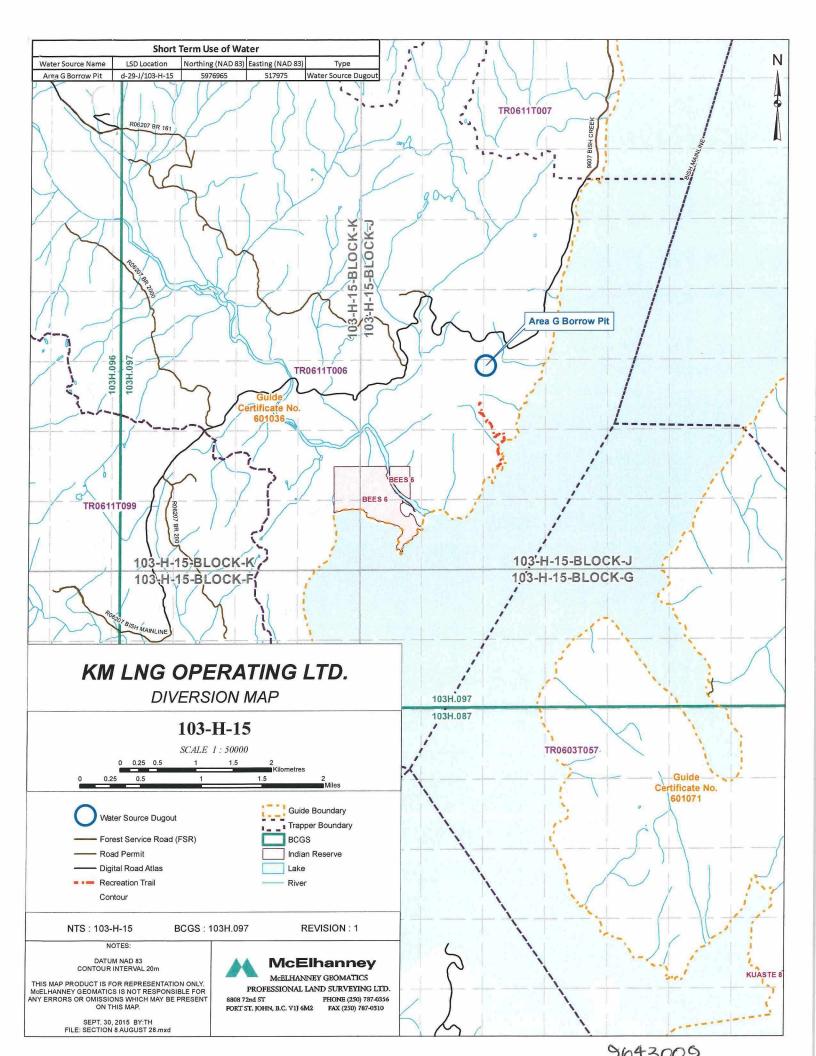

The authorized water sources and points of diversion (POD) are listed in the attached table titled The Supplemental Table.

9643009

## Application for Short Term Use of Water - Supplemental Table

Proment: OGC File #

|      | this section applies to all applications |          |         |                          |                     |                   |                             |                               | this section applies only to water source dugouts or water storage sites |                     |                     |       |                                                 |
|------|------------------------------------------|----------|---------|--------------------------|---------------------|-------------------|-----------------------------|-------------------------------|--------------------------------------------------------------------------|---------------------|---------------------|-------|-------------------------------------------------|
| POD# | UTM Zone                                 | Northing | Easting | Purpose                  | Source Type         | Source Name       | proposed volume/day<br>(m3) | proposed total volume<br>(m3) | Dugout Length<br>(m)                                                     | Dugout Width<br>(m) | Dugout Depth<br>(m) |       | Land Tenure associated with dugout/storage site |
| 1    | 9                                        | 5976965  | 517975  | Road Maintenance (02146) | Water Source Dugout | Area G borrow pit |                             | 40000                         | 100                                                                      | 65                  | 6.5                 | 18000 | 9636460 / 948750                                |
| 2    |                                          |          |         |                          |                     |                   |                             |                               |                                                                          |                     |                     |       |                                                 |
| 3    |                                          |          |         |                          |                     |                   |                             |                               |                                                                          |                     |                     |       |                                                 |
| 4    |                                          |          |         |                          |                     |                   |                             |                               |                                                                          |                     |                     |       |                                                 |
| 5    |                                          |          |         |                          |                     |                   |                             |                               |                                                                          |                     |                     |       |                                                 |
| 6    |                                          |          |         |                          |                     |                   |                             |                               |                                                                          |                     |                     |       |                                                 |